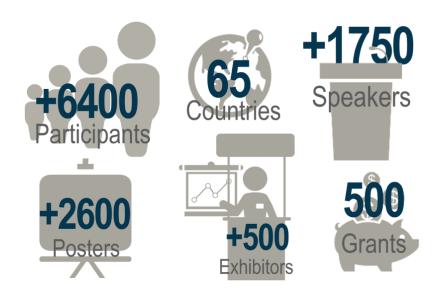

# MARKETING PROPOSAL







12th edition of the largest European Conference & Exhibition in Graphene and 2D Materials

# **WELCOME TO GRAPHENE 2022**

The 12th edition of Graphene Conference series, the largest European Event in Graphene and 2D Materials, will be organized in **Aachen (Germany) July 05-08, 2022**. Over the past 11 editions, the Graphene Conference strengthened its position as the main meeting point of the Graphene community Worldwide.



### **GRAPHENE CONFERENCE SERIES IN NUMBERS**



### WHAT EXHIBITORS FROM GRAPHENE SAID ABOUT US

"A great conference for the graphene community where one can follow the latest state-of-the-art talks. We appreciate the effort of the organizer for providing tools providing a good visibility for exhibitors"

**HORIBA (FRANCE)** 

"Best conference for Graphene today. Attended by all the key players. Excellent presentations and atmosphere"

**AIXTRON (GERMANY)** 



## WHY EXHIBIT?

- More than 25 hours of exhibit time over three days
- To be part of one of the most important international events on Graphene
- Present your products, brand and activities in an exciting setting focused on the latest graphene and 2D materials innovations and market trends
- To meet new customers from around the world
- Provide a base to interact with an inter